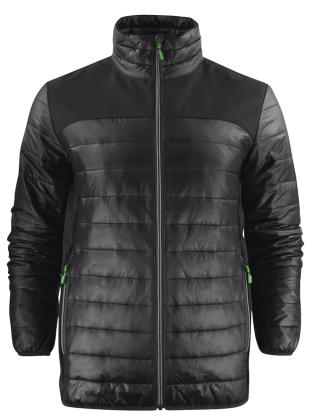

## PADDED 2-PLY SOFTSHELL JACKET

2261057

Lightweight padded 2 ply softshell jacket, water resistant, breathable and comfortable. Yoke and side panels of softshell (fabric 1). Body (front & back) and sleeves of padded lightweight quality (fabric 2). Zipper, zip pullers same as all printer. Essential styles have adjustable sleeves with Velcro and drawstring at bottom hem. Additional coloured zipper pulls are available.

## Material:

Fabric 1) softshell; 96% polyester, 4% elastane, bonded with 100% polyester fleece. Fabric 2) 100% polyester with "Bluesign" padding (120  $g/m^2$  in body, 80  $g/m^2$  in sleeves)

Colour: Black/Red/Blue/Navy/Green/Steel Grey