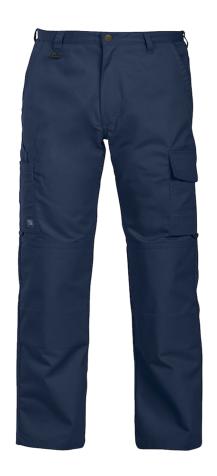

## **WAISTPANTS**

2501

Waistpants with side pockets, the right one with internal safety pocket with zip closure. Leg pockets, on the left side one spacious pocket with flap and Velcro closure and one phone pocket. On the right side pockets for pens, paper and folding rule. Back pockets. D-ring in front. Internal knee protection pockets. STANDARD 100 by OEKO-TEX® Textiles tested for harmful substances. Weight: 245 g/m2. \*Female version exists.