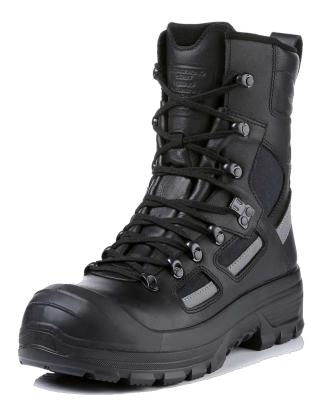

## **GOLIATH**

## WILDLAND FIRE BOOTS

F2AR1352-1

**Details**Goliath Apollo (20cm) are high performing Wildland fire Boots with flame retardant breathable textile panels for cool comfort. Designed with an aluminium protective toe cap and textile protective midsole, Apollo feature a high walled DDR Sole system injected to the uppers for the optimum bond.

## Material:

Flame retardant breathable textile, aluminium protective toe cap and textile protective midsole.

Colour: Black

Size: UK 3 13 (inc 6.5 & 10.5), Continental 36 48