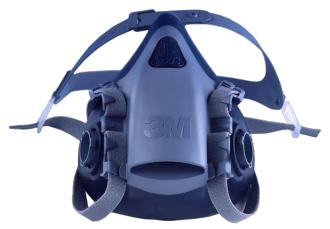

## MED SILICONE HALF MASK

7501

This half facepiece was designed with the wearer in mind. Its soft sealing surface, along with a uniquely designed, 3M Cool Flow Exhalation Valve, enhances wearer comfort and face fit. It's made from a durable silicone and can be used with any of the 3M Filters and Cartridges, Series 2000, 5000, 6000 and 7093. Features and BenefitsNew cool flow exhalation valve designed to help make breathing easier; also helps to reduce heat and moisture build up in mask. Durable and heat resistant, made from soft resilient silicone and heat- resistant. New soft seal design; advanced silicone material provides a softer feel on the face. Unique adjustments design helps to reduce tension and pressure points on the face providing unsurpassed comfort and helps reduce ring around the nose. Dual-mode head harness design adjust easily allowing user the option of wearing the respirator in either the traditional, or drop down mode. **Colour:** As shown