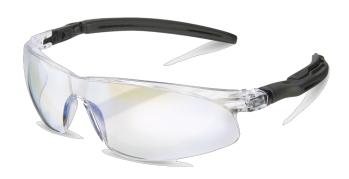

## H50 ANTI-FOG ERGO TEMPLE SPECTACLES

BBH50

Ergonomic temple for comfort fit. Temple tip locking catch. Temple ratchet adjustment. Hard coated polycarbonate lens. Anti-fog and anti-scratch. Soft nose pad. Ergonomic temple provides comfortable, self-adjusting and a more secure fit to the users head. The swaying ergo temple pieces will spread the pressure evenly across the users temple area. Temple ratchet adjustment works closely with the ergo temple to help the user wearing the product with different pantoscopic angles, suitable for all head shapes. **Colour:** Clear, Smoke, Yellow