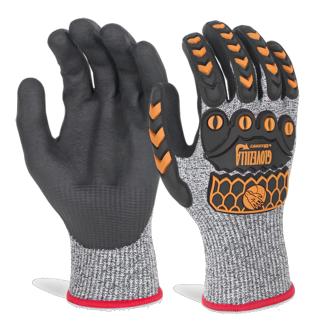

## GLOVEZILLA NITRILE PALM COATED GLOVE GZ04

HPPE 40.9%, Nylon 14.1%, Polyester 15.9%, Glass fibre 21.3%, Spandex 7.8% Liner. 100% Nitrile Rubber Coating. 100% PVC TPR back of hand protection. Lightweight for maximum dexterity and comfort with sensitivity. Suitable for general assembly handling and engineering applications.

## Material:

HPPE 40.9%, Nylon 14.1%, Polyester 15.9%, Glass fibre 21.3%, Spandex 7.8% Liner. 100% Nitrile Rubber Coating. 100% PVC TPR back of hand protection.

Colour: Grey

Size: M-XXL

## Standards:

EN 388:2016+A1:2018Level 4 - Abrasion ResistanceLevel X - Cut resistance (Coupe Test)Level 4 - Tear ResistanceLevel 2 - Puncture ResistanceLevel D - TDM Cut Resistance (ISO 13997)