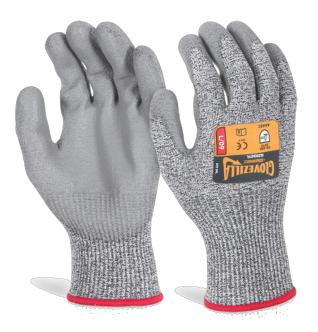

## GLOVEZILLA PU PALM COATED GLOVE GZ03

HPPE 40.9%, Nylon 14.1%, Polyester 15.9%, Glass fibre 21.3%, Spandex 7.8% Liner. 100% PU Coating. Ventilated back. Lightweight for maximum dexterity and comfort with sensitivity. Suitable for general assembly handling and engineering applications.

### Material:

HPPE 40.9%, Nylon 14.1%, Polyester 15.9%, Glass fibre 21.3%, Spandex 7.8% Liner. 100% PU Coating.

### Colour: Grey

Size: S-XXL

### Standards:

EN 388:2016+A1:2018Level 4 - Abrasion ResistanceLevel X - Cut resistance (Coupe Test)Level 4 - Tear ResistanceLevel 2 - Puncture ResistanceLevel C - TDM Cut Resistance (ISO 13997)