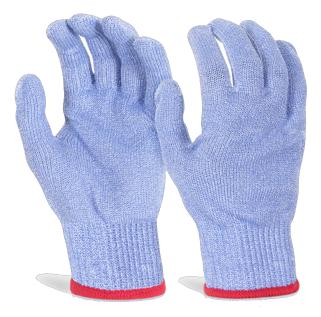

## GLOVEZILLA CUT RESISTANT FOOD SAFE GLOVE GZ10

HPPE 47.4%, Polyester 20.1%, Glass Fibre 17.2%, Steel 14%, Spandex 1.3%. Food Safe and washable. Extremely high cut protection. Suitable for general food preparation and areas where high cut protection is needed.

#### Colour: Blue

Size: S-XXL