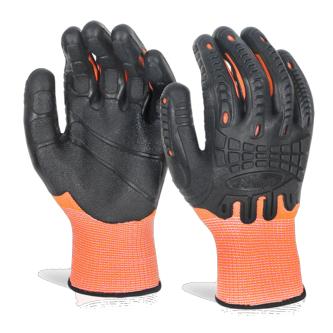

## **GLOVEZILLA**

## **CUT RESISTANT FULLY COATED IMPACT GLOVE**

GZ61

13 Gauge Liner. 20% UHMW PE+ 80% rubber. 100% TPE Fully Injection coating. Lightweight for maximum dexterity and comfort with sensitivity. Suitable for general assembly handling and engineering applications.

## Material:

13 Gauge Liner. 20% UHMW PE+ 80% rubber. 100% TPE Fully Injection coating.

Colour: Orange

Size: S-XXL