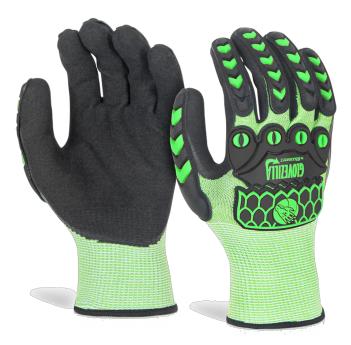

# IMPACT PROTECTED SANDY NITRILE COATED GLOVE GZ60

Lightweight for maximum dexterity and comfort with sensitivity. Suitable for general assembly handling and engineering applications. 13 Gauge, HPPE, Polyester, Glass Fibre Green Liner. 100% Sandy Nitrile Coating,100% TPR Back of hand protection.

#### Material:

Polyester, Glass Fibre Green Liner.100% Sandy Nitrile Coating,100% TPR.

#### Colour: Green

Size: M-XXL