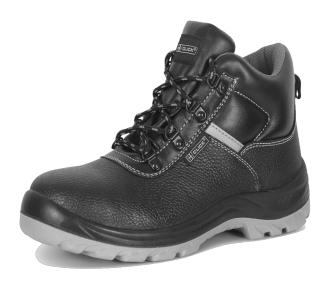

## **WORK SAFETY BOOT**

CF11BL

Dual Density site boot, this 4 'D' Ring Boot with scuff cap safety features include a Water resistance upper, Shock absorber heel, Oil resistant sole and is slip resistant. Dual Density PU material is perfect for industries that work in mixed weather environments as the insulation allows the user to remain warm but the air circulation will keep them cool when temperatures rise. The boot has a 200 Joule steel too cap plus steel midsole protection and because PU is a light material it makes Dual Density site boots one of the go-to safety solutions in the protective footwear world.

Material:

Steel, Dual Density PU

Colour: Black

**Size:** UK 3 - 13

Standards:

EN ISO 20345:2011 Personal Protective Equipment Safety Footwear