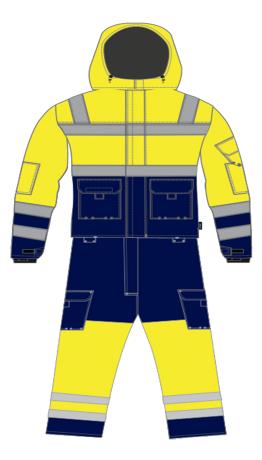

## WATERFORD UNIFORMS WATERPROOF LINESMAN SUIT

JRL012, SRL012

Hip length waterproof lined hardwearing jacket with fold away hood. Reinforced panels and padding and high protective collar and front closure. Hardwearing full length waterproof lined salopettes. High front and back with side leg pockets and adjustable leg ends.

## Material:

Outer: 55% Modacrylic 45% Combed Cotton + grid carbon 5mm x 5mm 295gm m<sup>2</sup>Inner: 50% Modacrylic 49% Cotton 1% anti-static 245gm m<sup>2</sup>

Colour: Hi-Vis Yellow/ Navy

Size: XS - 3XL