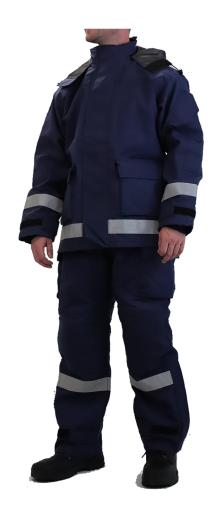

## WATERPROOF LINESMAN SUIT

WPS001 WPJ001

Waterproof, breathable Linesman's Rain Suit.Durable, Cordura Nylon outer, with a Tri-laminate waterproof, breathable PTFE barrier. All seams fully taped.50mm Anti Flame 3m Reflective TapeJacket has Fold away hood, Padded Shoulders, Reinforced elbow panels. High Protective collar with front protective closure and double storm flap. Salopette has High front and back. Adjustable brace elastic. Front fly opening with flap cover. Two side leg bellow pockets with flaps. Side leg zip openings. Adjustable leg endsCertified to European PPE StandardEN 343 WP Class 3, Breath ability Class 3.

## Material:

Nylon

Colour: Navy

Size: S-3XL

Standards:

EN 343 Waterproof and Breathable Protective Clothing - Waterproof Class 3, Breathability Class 3