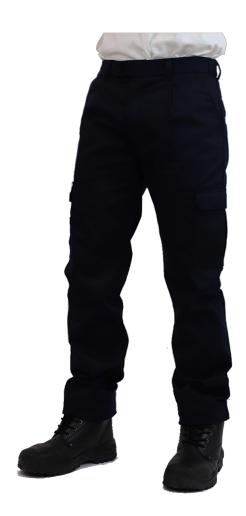

## STATIONWEAR CARGO TROUSERS

TWK001

Comfortable and durable stationwear Cargo trousers. Waistband shall feature a self fabric waist adjustment tab with buttons on both sides with Good quality Shirt grip on inside waistband, 2 slanted front pockets with a good quality double walled poly cotton liner, two horizontally jetted rear pockets with button closing. Pen pockets built into outer face fabric of left thigh pocket (pens, penlights, accessible without opening main pocket compartment). The cargo pants offers two extra thigh pockets, shall be semi bellowed and secured by flap. Flaps shall be secured by hook. Female fitting available. Weight 290gm

Material:

67/33 Poly/Cotton Twill.

Colour: Navy

Size: 30"-48" Short/Regular/Tall