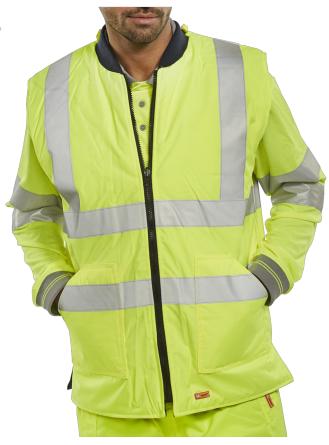

## HI VIS REVERSIBLE BODYWARMER

**BWENGSY** 

Reversible Hi-Vis "interactive" Bodywarmer Softshell / lightweight jacket. PU coating on HI-VIS makes it water resistant, light weight and flexible with the reverse having navy polycotton diamond quilt for a comfort feel inside while offering a stylish casual look as outer the outer layer. The Gillet also has 2 patch pockets on both sides, Mobile phone compartment on quilted side and Retro-Reflective tape for increased visibility. This is a versatile jacket for within and outside of the workplace.

## Material:

polyurethane coating, Polycotton

Colour: Orange/Grey, Saturn Yellow/Navy

Size: S-6XL