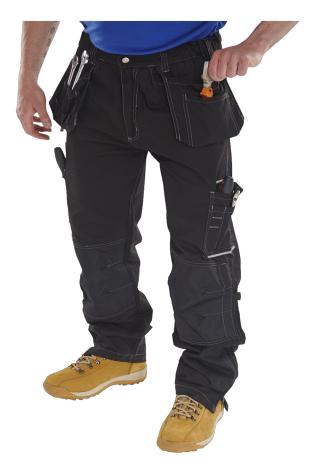

## MULTI PURPOSE TROUSERS

SMPTBL

Multi pocket design offers the ideal trousers solution for safely carrying screws, tools, fittings etc. External knee pad pouches and reinforced knees protect the body from otherwise strenuous workloads. Perfect for the versatile worker with tool pouches, tuck away holster pockets, 1 rear pocket with hook and loop flap, hammer loop. Side elastic on waist for comfort and ease of fitting and 30cm gusset at ankles with zip closure. Weight: 250gsm.

Material:

Polycotton twill fabric

Colour: Black, Navy Blue

Size: 30" - 50" (Available in Tall leg)