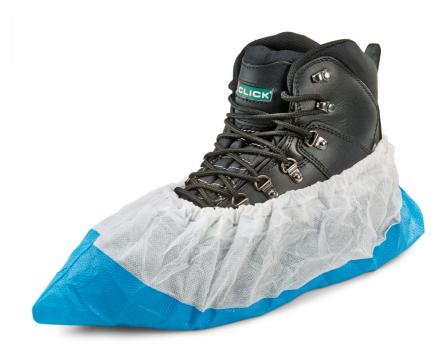

## **CPE/PP DISPOSABLE OVERSHOE**

Overshoes have been made from a durable nonwoven upper with an elasticated ankle and embossed PE sole offering durability, comfort and grip. They are latex free and available in white with blue soles. One size fits all.

- Deluxe overshoe
- Polypropylene upper
- Compressed PE embossed sole for extra grip
- Elasticated opening
- 16" Overshoes

| Packaging Waste | Туре  | Units | Weight(g) | Length(mm) | Width(mm) | Height(mm) |
|-----------------|-------|-------|-----------|------------|-----------|------------|
| Cardboard       | Outer | 1     | 520.00    | 432.00     | 266.00    | 306.00     |
| Plastic         | Inner |       | 6.05      |            |           |            |