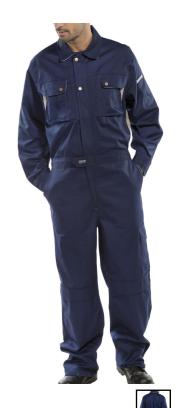

## CLICK PREMIUM BOILERSUIT

SPECIFICATION SHEET

Product Code:

CPC

Selling UOM:

Each

Pack Size:

1

Cat 1 - Minimal Risk

Garment has a Reinforced Elasticated Waist

- Unique Stretch-plus design for enhanced comfort
- Elasticated back design allows garment to move with you as you work
- Hardwearing 250gsm 65/35 polycotton fabric
- Internal kneepad pockets
- Concealed nylon zipped front
- 2 x breast pockets with unique design
- 2 x hook and loop hip pockets
- 2 x thigh pockets
- 2 x rear pockets
- 1 x left sleeve pocket
- Under arm ventilation system