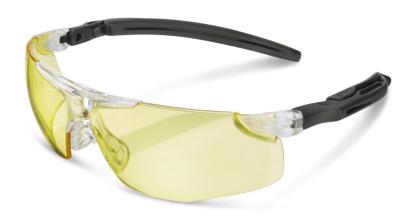

## H50 ANTI-FOG ERGO TEMPLE SPECTACLES

• Ergonomic temple for comfort fit.

- Temple tip locking catch.
- Temple ratchet adjustment.
- Hard coated polycarbonate lens.
- Anti-fog and anti-scratch.
- Soft nose pad.

Ergonomic temple provides comfortable, self-adjusting and a more secure fit to the users head. The swaying ergo temple pieces will spread the pressure evenly across the users temple area.

Temple ratchet adjustment works closely with the ergo temple to help the user wearing the product with different pantoscopic angles, suitable for all head shapes.