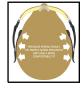

Ergonomic temple provides comfortable, self-adjusting and a more secure fit to the users head. The swaying ergo temple pieces will spread the pressure evenly across the users temple area.

Temple ratchet adjustment works closely with the ergo temple to help the user wearing the product with different pantoscopic angles, suitable for all head shapes.