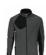

## ProJob 642325

Microfleece jacket with raglan sleeves for greater freedom of movement. Zipper at front with chin guard to prevent chafing. Patch breast pocket with zipper and internal loop for ID-card. Side pockets with concealed zippers. Two inner pockets.

#### COMPOSITION

Product fabrics: 100% polyester, 195 g/m2

Men

Weight: 195 g/m<sup>2</sup> Product colour comment:

red-35, sky blue-53, navy-58, forest green-66, grey-98, black-99