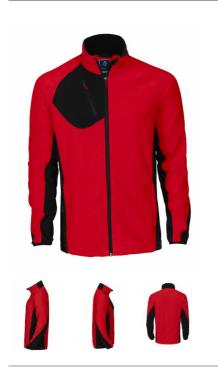

# 2325 MICROFLEECE JACKET

## ProJob 642325

Microfleece jacket with raglan sleeves for greater freedom of movement. Zipper at front with chin guard to prevent chafing. Patch breast pocket with zipper and internal loop for ID-card. Side pockets with concealed zippers. Two inner pockets.

#### COMPOSITION

Product fabrics: 100% polyester, 195 g/m2

Men

Weight: 195 g/m<sup>2</sup> Product colour comment:

red-35, sky blue-53, navy-58, forest green-66, grey-98, black-99