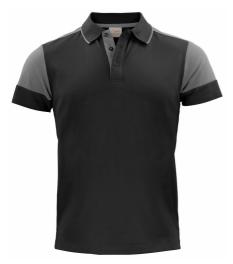

nge (9030)

Black/Ant Anthracite /Black (9093) (9390)

Bicolour piqué with 3 buttons and contrast tipping in the collar. Contrast tape in de neck and on the side slits. Tear-out neck label and separate woven size label. In the inner left side seam a pocket is provided for sewing in a laundry chip. Oeko-Tex 100 certified. This item is packed in a compostable polybag.