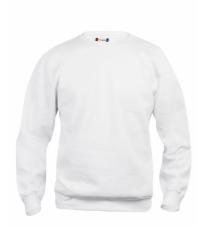

## **BASIC ROUNDNECK**

Unisex roundneck sweatshirt. Heavy neck tape and elastic rib at bottom sleeve and hem. Soft stabilized fabric suitable for intensive washing with anti-pilling finish. Elastic rib 1 x 1 with double stitching.