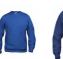

Unisex roundneck sweatshirt. Heavy neck tape and elastic rib at bottom sleeve and hem. Soft stabilized fabric suitable for intensive washing with anti-pilling finish. Elastic rib 1 x 1 with double stitching.